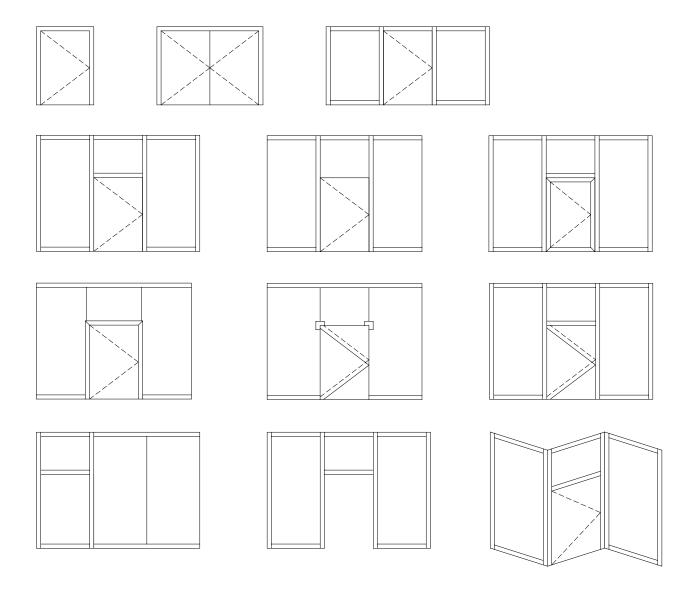

solid partition walls in conference rooms and office spaces with "clearly marked" door.

The MB-45 OFFICE fixed and door-equipped partitioning system is designed to fabricate internal partition walls whose distinguishing feature is their tempered glass pane used as a structural component. The elements of this system enable fabrication of fixed partition walls and all-glass door leaves for hinged and swinging-type doors.

**MB-45** is used to fabricate various types of partition walls, windows, doors, including manual & automatic sliding doors, swing doors, vestibules, and other spatial structures. **MB-45** can be used for special scenarios such as fabrication of smokeresistant partition walls & doors **MB-45D** (classes:  $S_m$ ,  $S_a$ ).

# MB-45 / MB-45 OFFICE SELECTED CONFIGURATIONS



### PARTITION WALLING SYSTEMS MB-45 / MB-45 OFFICE



Door stud and upper crossbar - view



### FEATURES AND BENEFITS

- light and durable structure
- design depth 45 mm
- infill ranging from 2-25 mm (dedicated, 8, 10 and 12 mm tempered glass panes)
- various types of partition walls, windows, doors, including manual & automatic sliding doors, swing doors, vestibules, etc.
- smoke-resistant doors MB-45D (in S<sub>m</sub> and S<sub>a</sub> classes)
- continuously mounted glazing gaskets, no more cutting at the corners
- possibility of changing interior design
- adapted to use numerous companies' hardware products: Aluprof WSS