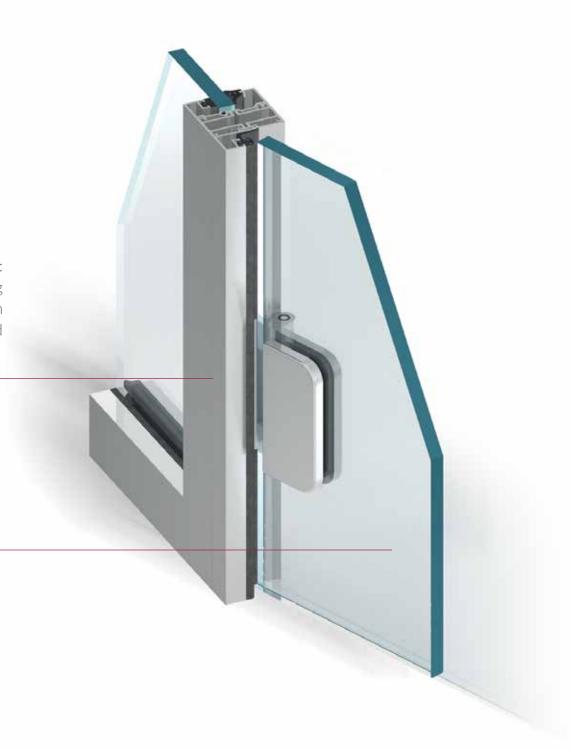

### PARTITION WALLING SYSTEMS MB-45 / MB-45 OFFICE

Door stud and upper crossbar - view