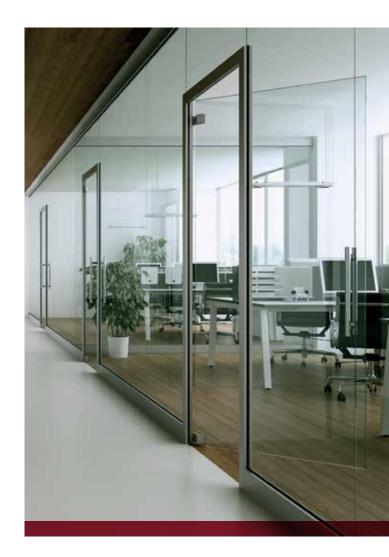

### PARTITION WALLING SYSTEMS MB-45 / MB-45 OFFICE

Due to its versatility and wide application possibilities, the MB-45 & MB-45 OFFICE systems are dedicated to the fabrication of lightweight, yet solid partition walls in conference rooms and office spaces with "clearly marked" door.

The MB-45 OFFICE fixed and door-equipped partitioning system is designed to fabricate internal partition walls whose distinguishing feature is their tempered glass pane used as a structural component. The elements of this system enable fabrication of fixed partition walls and all-glass door leaves for hinged and swinging-type doors.