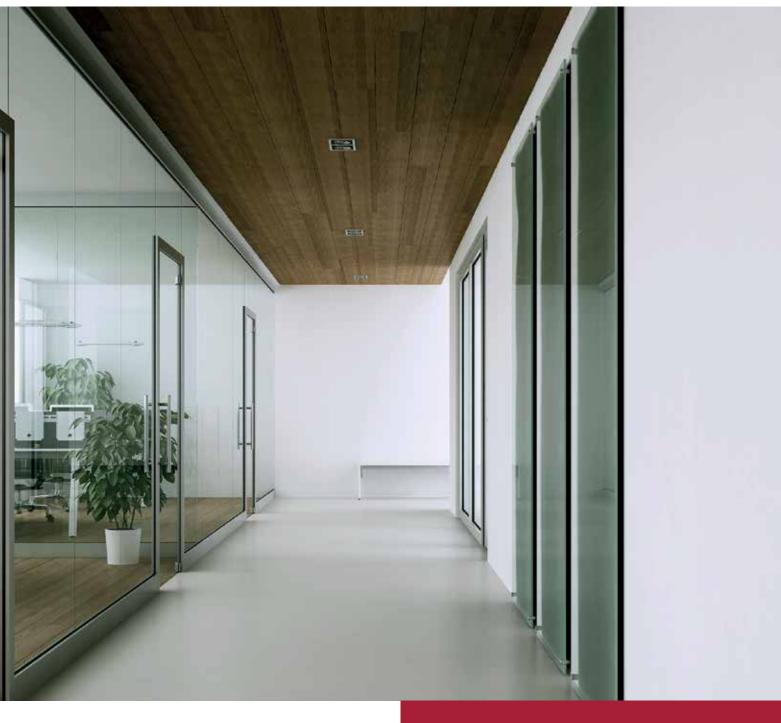

### PARTITION WALLING SYSTEMS MB-45 / MB-45 OFFICE

Due to its versatility and wide application possibilities, the MB-45 & MB-45 OFFICE systems are dedicated to the fabrication of lightweight, yet solid partition walls in conference rooms and office spaces with "clearly marked" door.

The MB-45 OFFICE fixed and door-equipped partitioning system is designed to fabricate internal partition walls whose distinguishing feature is their tempered glass pane used as a structural component. The elements of this system enable fabrication of fixed partition walls and all-glass door leaves for hinged and swinging-type doors.

**MB-45** is used to fabricate various types of partition walls, windows, doors, including manual & automatic sliding doors, swing doors, vestibules, and other spatial structures. **MB-45** can be used for special scenarios such as fabrication of smokeresistant partition walls & doors **MB-45D** (classes:  $S_m$ ,  $S_a$ ).