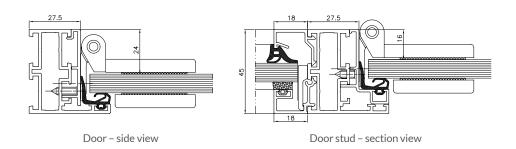

### PARTITION WALLING SYSTEMS MB-45 / MB-45 OFFICE

Door stud and upper crossbar - view